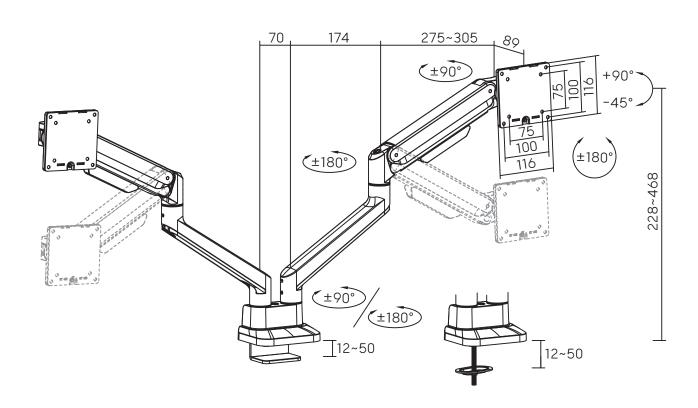

#### **DUAL MONITOR ARM**

Curved Monitor

Tilt Range +90°~-45°

Monitor Size 17''~ 40''

Screen Rotation +180°~-180°

Cable Managment +180°~-180°

#### MS501 Dimensions (mm)