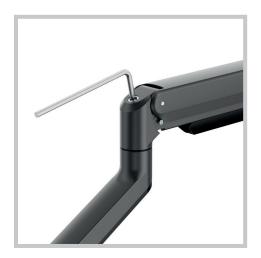

Cable management for a tidy workspace.

Easy top-down installation, no need to crawl under the desk.

Quick-release VESA plate for easy installation and removal.