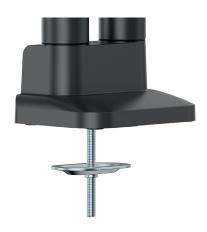

Cable management for a tidy workspace.

Easy top-down installation, no need to crawl under the desk.

Quick-release VESA plate for easy installation and removal.