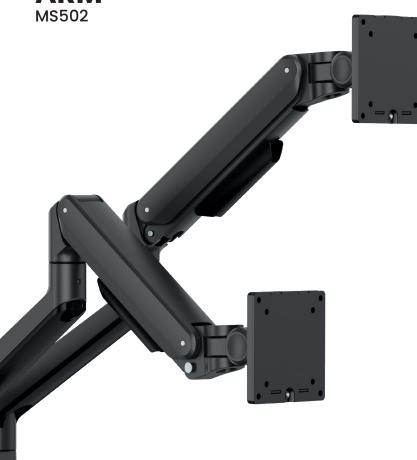

## Platinum series Platinum series

### High-end monitor arms MS501-MS502







#### Unprecedented ease and fluidity.

Enjoy a seamless and effortless fit. A new standard of convenience that reflects the excellence of top-quality craftsmanship.



# 50,000 FATIGUETESTS



## **PROVEN RELIABILITY**

Designed to last and enhance your space, our screen mounts combine durability and elegance. Their wear resistance, proven by over 50,000 fatigue tests, ensures absolute reliability.



Cable management for a tidy workspace.



Easy top-down installation, no need to crawl under the desk.



Quick-release VESA plate for easy installation and removal.





#### **DUAL MONITOR ARM**









Curved Monitor



Tilt Range +90°~-45°







Monitor Size 17''~ 40''



Screen Rotation +180°~-180°







Cable Managment +180°~-180°



#### MS501 Dimensions (mm)



## MS502 Dimensions (mm)