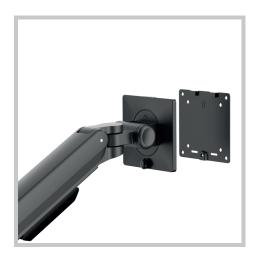

Cable management for a tidy workspace.

Easy top-down installation, no need to crawl under the desk.

Quick-release VESA plate for easy installation and removal.