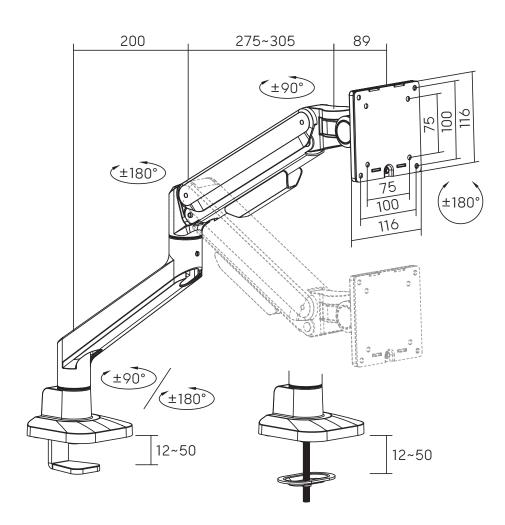

ms MS501-MS502







#### Unprecedented ease and fluidity.

Enjoy a seamless and effortless fit. A new standard of convenience that reflects the excellence of top-quality craftsmanship.



# 50,000 FATIGUETESTS



## **PROVEN RELIABILITY**

Designed to last and enhance your space, our screen mounts combine durability and elegance. Their wear resistance, proven by over 50,000 fatigue tests, ensures absolute reliability.



Cable management for a tidy workspace.



Easy top-down installation, no need to crawl under the desk.



Quick-release VESA plate for easy installation and removal.





#### **DUAL MONITOR ARM**









Curved Monitor



Tilt Range +90°~-45°







Monitor Size 17''~ 40''



Screen Rotation +180°~-180°







Cable Managment +180°~-180°



#### MS501 Dimensions (mm)



## MS502 Dimensions (mm)