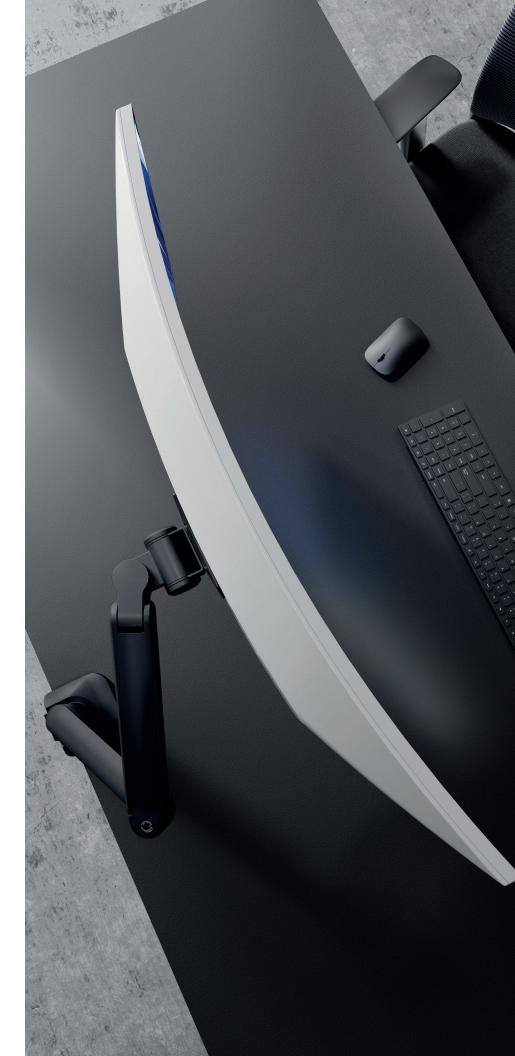

Cable management for a tidy workspace.

Easy top-down installation, no need to crawl under the desk.

Quick-release VESA plate for easy installation and removal.

#### **DUAL MONITOR ARM**

Curved Monitor

Tilt Range +90°~-45°

Monitor Size 17''~ 40''

Screen Rotation +180°~-180°

Cable Managment +180°~-180°