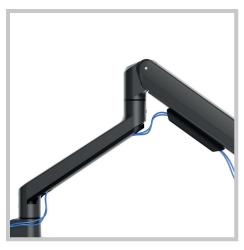

Cable management for a tidy workspace.

Easy top-down installation, no need to crawl under the desk.

Quick-release VESA plate for easy installation and removal.