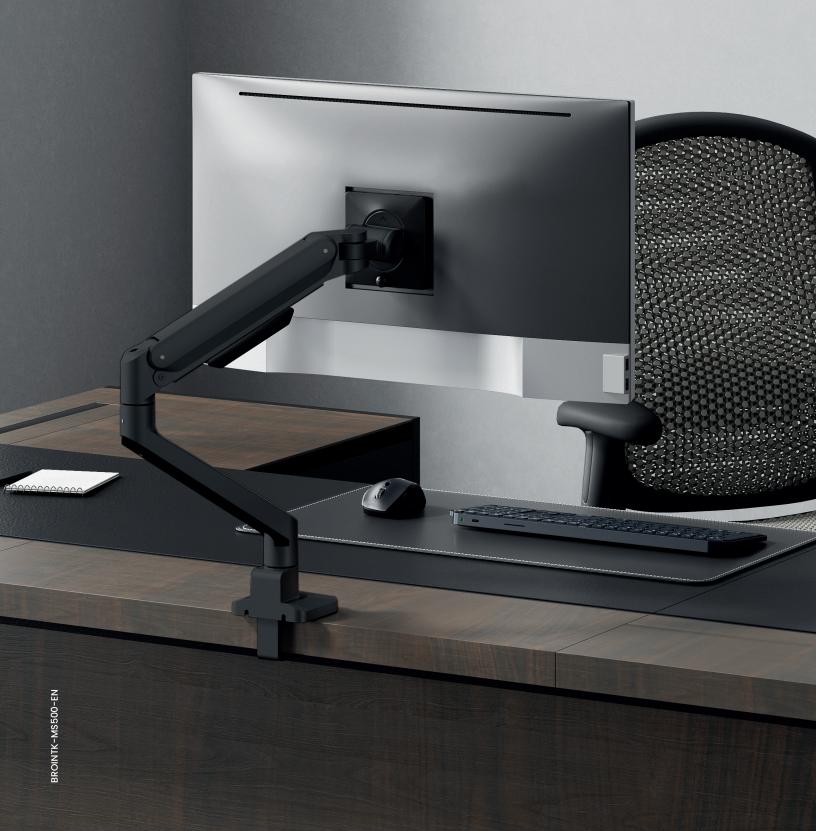

#### Unprecedented ease and fluidity.

Enjoy a seamless and effortless fit. A new standard of convenience that reflects the excellence of top-quality craftsmanship.

Cable management for a tidy workspace.

Easy top-down installation, no need to crawl under the desk.

Quick-release VESA plate for easy installation and removal.