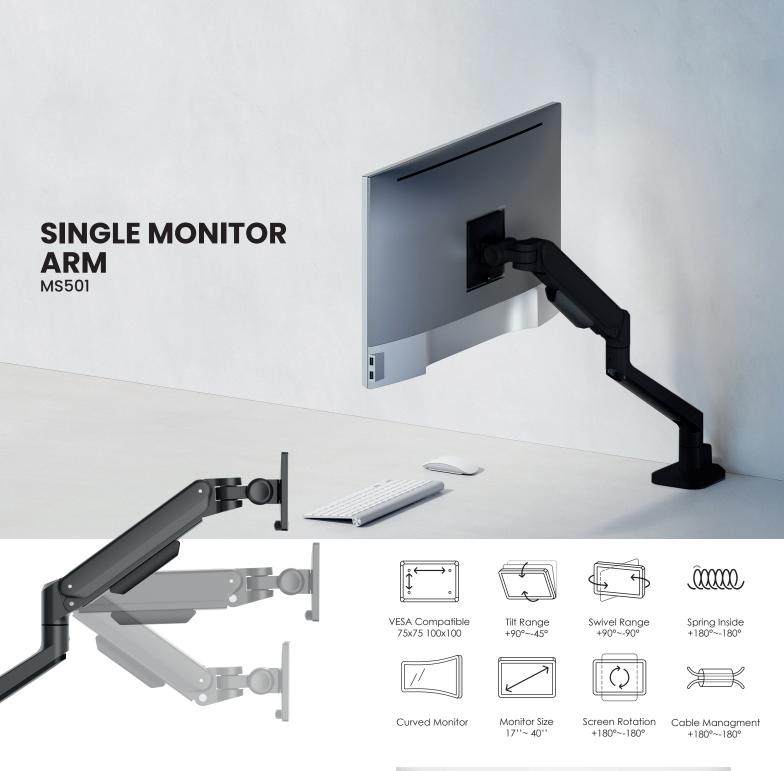

#### **DUAL MONITOR ARM**

Curved Monitor

Tilt Range +90°~-45°

Monitor Size 17''~ 40''

Screen Rotation +180°~-180°

Cable Managment +180°~-180°