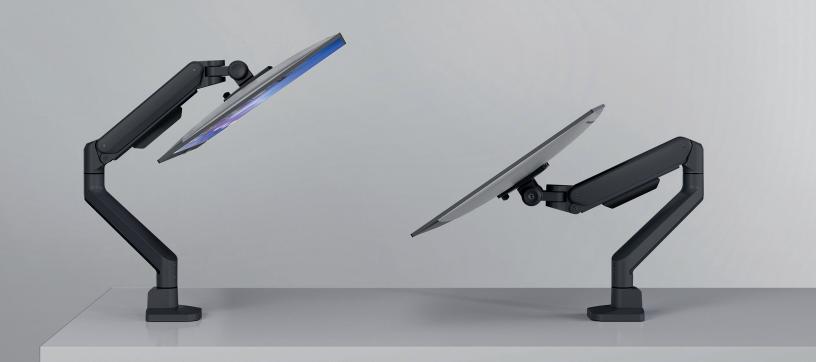

#### Unprecedented ease and fluidity.

Enjoy a seamless and effortless fit. A new standard of convenience that reflects the excellence of top-quality craftsmanship.

#### **DUAL MONITOR ARM**

Curved Monitor

Tilt Range +90°~-45°

Monitor Size 17''~ 40''

Screen Rotation +180°~-180°

Cable Managment +180°~-180°