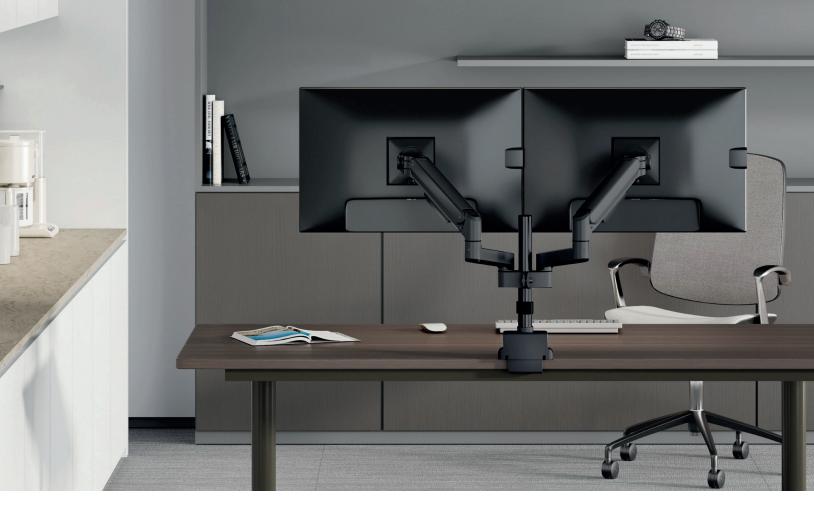

#### **DUAL MONITOR ARM**

Curved Monitor

Tilt Range +90°~-45°

Monitor Size 17''~ 40''

Screen Rotation +180°~-180°

Cable Managment +180°~-180°